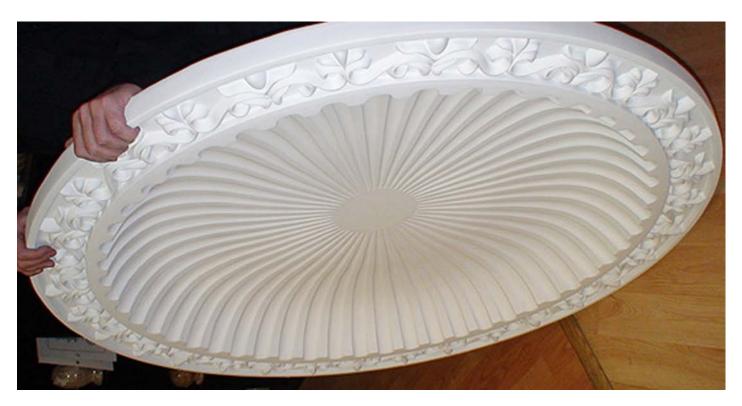

## Available Materials ArchPolymer<sub>TM</sub> Artifical wood, White Primed Rot, Insect, Water Resistant Interior & Exterior Use

## GRG-NeoPlasterTM

a new plaster material Interior Use only

\* assembly required, drawing not to scale

\* All specifications subject to change without notice, Final products & Measurements may vary from this brochure