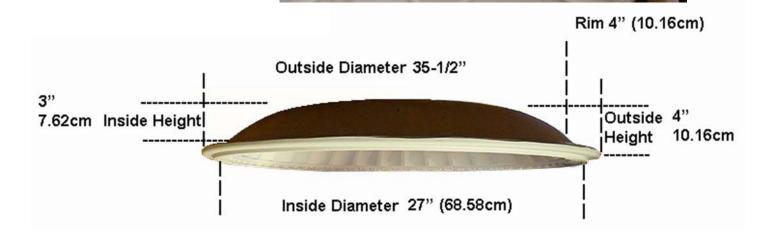

## Recessed Ceiling Dome IPNP2004

## Imperial Productions B

Available Materials

## ArchPolymer<sub>TM</sub>

an artificial wood primed white easy to install with the approved adhesive and a brad nailer. Finish joining edges with poly spackling compound. Optional Class A fire rating available. Exterior & Interior use

## GRG-NeoPlaster<sub>TM</sub>

Much stronger than tradiitonal plaster Class A fire rated product. Screw & glue into place. Priming by others. Interior use.

Center Circle 6" (15.24cm) Hole Cutting available for Chandelier