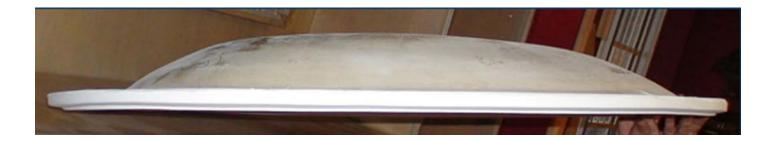

## Recessed Oval Recessed Ceiling Dome IPNP2003

Available Materials ArchPolymer<sup>TM</sup> Artifical wood, White Primed Rot, Insect, Water Resistant Interior & Exterior Use

Outside Major 44" (111.76cm) Minor 35" (88.9cm) Height 3-1/8" (7.9cm) Rim 3" (7.62cm)

Rough in Major 38" (96.5cm) Minor 29-1/2" (74.9cm)