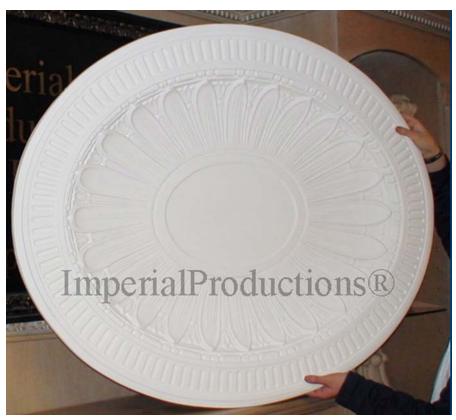

## Recessed Oval Recessed Ceiling Dome IPNP2003

Available Materials ArchPolymer<sup>TM</sup> Artifical wood, White Primed Rot, Insect, Water Resistant Interior & Exterior Use

Outside Major 44" (111.76cm) Minor 35" (88.9cm) Height 3-1/8" (7.9cm) Rim 3" (7.62cm)

Rough in Major 38" (96.5cm) Minor 29-1/2" (74.9cm)

## Easy to Cut hole for Chandelier

\* assembly required, drawing not to scale

\* All specifications subject to change without notice, Final products & Measurements may vary from this brochure

Imperial Productions®1-800-399-7585Toronto / New York / ChicagoImperial Productions & Distribution Inc.email sales@imperialproductions.comcopyright 2016 MRDCI All Rights ReservedAPR-23