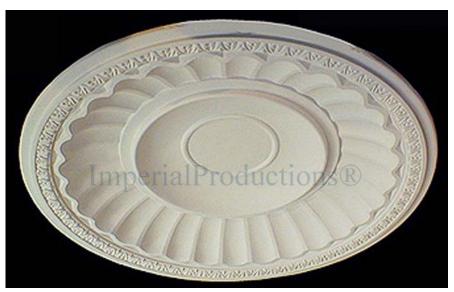

## Recessed Ceiling Dome IPNP2001

## GRG-NeoPlaster<sub>TM</sub>

Much stronger than tradiitonal plaster Class A fire rated product. Screw & glue into place. Priming by others. Interior use.

Center Circle 6" (15.24cm) Hole Cutting available for Chandelier