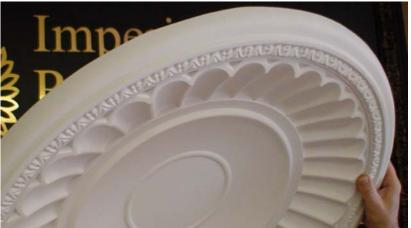

## Recessed Ceiling Dome IPNP2001

## GRG-NeoPlaster<sub>TM</sub>

Much stronger than tradiitonal plaster Class A fire rated product. Screw & glue into place. Priming by others. Interior use.

Center Circle 6" (15.24cm) Hole Cutting available for Chandelier