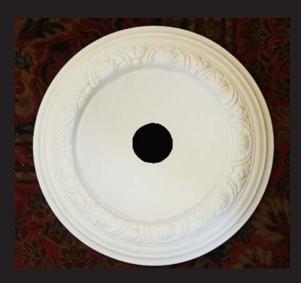

# Surface Dome IPNP1011 Apply Directly to Flat Ceiling

Diameter 12-5/8" (32cm)

## Projection 1-1/2" (3.8cm)

**Optional Hole** 