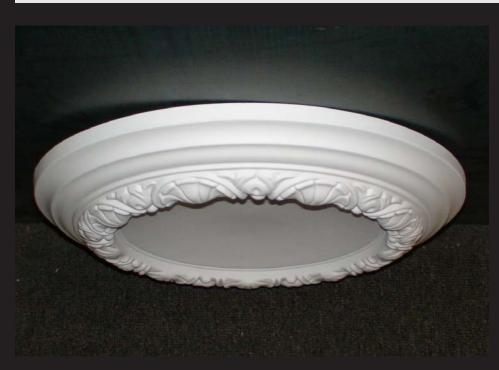

# Surface Dome IPNP1011 Apply Directly to Flat Ceiling

Diameter 12-5/8" (32cm)

## Projection 1-1/2" (3.8cm)

**Optional Hole** 