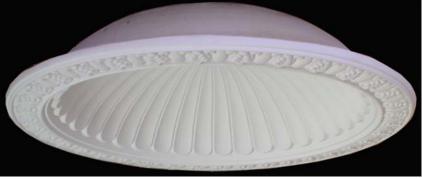

## Recessed Ceiling Dome IPNP2009

Imperial Measurement Outside Diameter 60-13/16" Outside Height: 15-1/4" Outside Ring 5-5/16"

Inside Diameter 50-3/16" Inside Height 13-1/2" Inside Rim-Ring 4" Metric Measurement Outside Diameter 154.5cm Outside Height 38.5cm Outside Ring 11.5cm

Inside Diameter 127.5cm Inside Height 34.5cm Inside Rim-Ring 10.16cm

## Ships World Wide

Made from Arch-Polymer<sup>™</sup> White Primed - High Quality

Rot, Water & Insect Resistant

Easy to Install

Cuts like Wood Similar density to Pine

\* All specifications subject to change without notice, Final products & Measurements may vary from this brochure