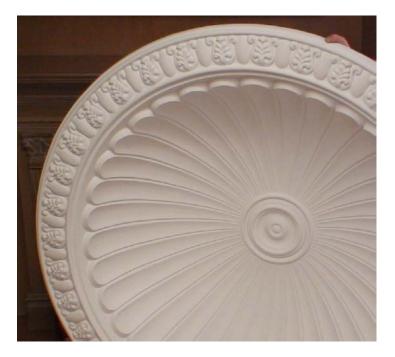

## Recessed Ceiling Dome IPNP2009

Imperial Measurement Outside Diameter 60-13/16" Outside Height: 15-1/4" Outside Ring 5-5/16"

Inside Diameter 50-3/16" Inside Height 13-1/2" Inside Rim-Ring 4" Metric Measurement Outside Diameter 154.5cm Outside Height 38.5cm Outside Ring 11.5cm

Inside Diameter 127.5cm Inside Height 34.5cm Inside Rim-Ring 10.16cm

## Ships World Wide

Made from Arch-Polymer<sup>™</sup> White Primed - High Quality

Rot, Water & Insect Resistant

Easy to Install

Cuts like Wood Similar density to Pine

\* All specifications subject to change without notice, Final products & Measurements may vary from this brochure