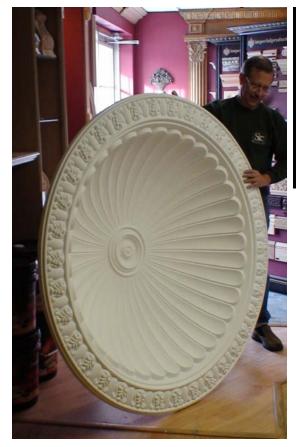

## Recessed Ceiling Dome IPNP2009

Imperial Measurement Outside Diameter 60-13/16" Outside Height: 15-1/4" Outside Ring 5-5/16"

Inside Diameter 50-3/16" Inside Height 13-1/2" Inside Rim-Ring 4" Metric Measurement Outside Diameter 154.5cm Outside Height 38.5cm Outside Ring 11.5cm

Inside Diameter 127.5cm Inside Height 34.5cm Inside Rim-Ring 10.16cm

## Ships World Wide

Made from Arch-Polymer<sup>™</sup> White Primed - High Quality

Rot, Water & Insect Resistant

Easy to Install

Cuts like Wood Similar density to Pine

\* All specifications subject to change without notice, Final products & Measurements may vary from this brochure