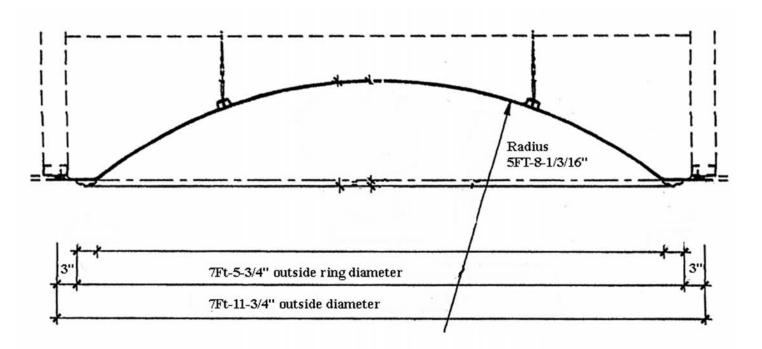

## Recessed Ceiling Dome IPDM121

14-7/8" Radius

(113.98cm)

123

[2]

to outside

47-7/8" Radius (121.6cr

1

106.36cm

41-7/8" Radius