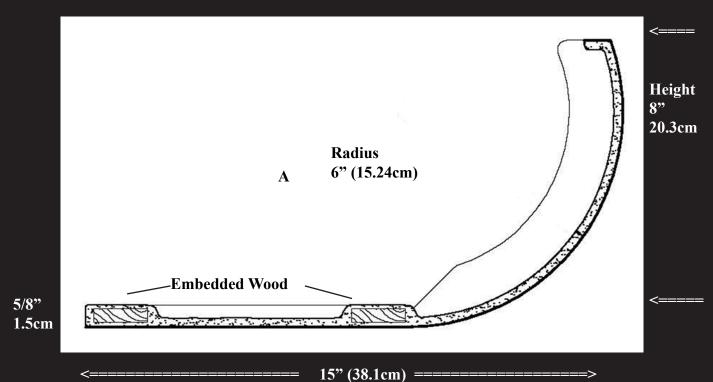

## **Available Straight Lengths Available Curved Corners**

**MATERIAL: NeoPlaster-GRGTM** Alpha Gypsum, cement, water, reenforced with glass fibers. Lite weight 2-3lbs per square foot. Meets ASTM-E84 Fire rated. Odorless and emission free. Interior use only in dry areas. Made in molds, tape & mud seams.