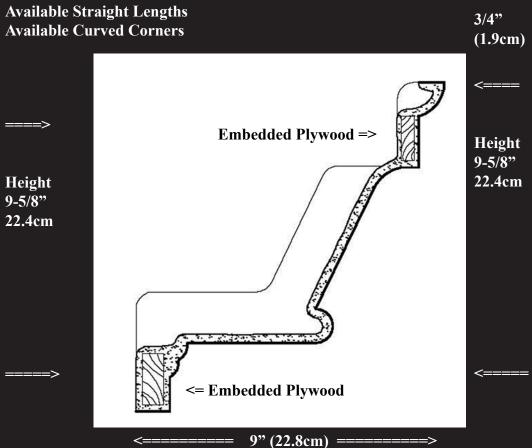

## IPCOV612

MATERIAL: NeoPlaster-GRG<sub>TM</sub>
Alpha Gypsum, cement, water, reenforced with glass fibers. Lite weight 2-3lbs per square foot. Meets ASTM-E84 Fire rated. Odorless and emission free. Interior use only in dry areas. Made in molds, tape & mud seams.