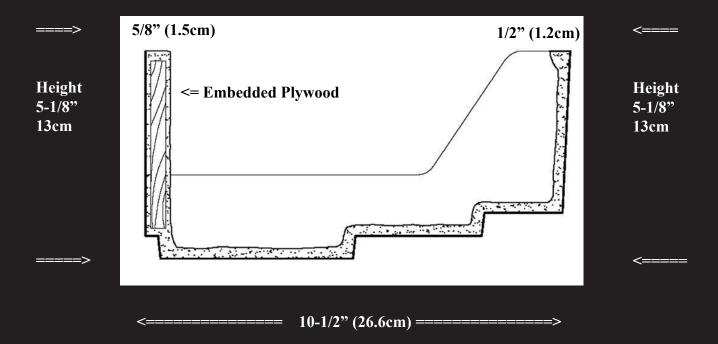

## **IPCOV611**

Available Straight Lengths Available Curved Corners

MATERIAL: NeoPlaster-GRGTM Alpha Gypsum, cement, water, reenforced with glass fibers. Lite weight 2-3lbs per square foot. Meets ASTM-E84 Fire rated. Odorless and emission free. Interior use only in dry areas. Made in molds, tape & mud seams.