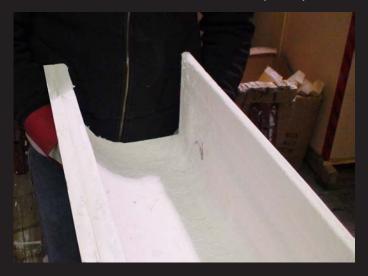

## IPCOV608

Available Straight Lengths Available Curved Corners

== 9-7/8" (25cm) ========

MATERIAL: NeoPlaster-GRGTM Alpha Gypsum, cement, water, reenforced with glass fibers. Lite weight 2-3lbs per square foot. Meets ASTM-E84 Fire rated. Odorless and emission free. Interior use only in dry areas. Made in molds, tape & mud seams.