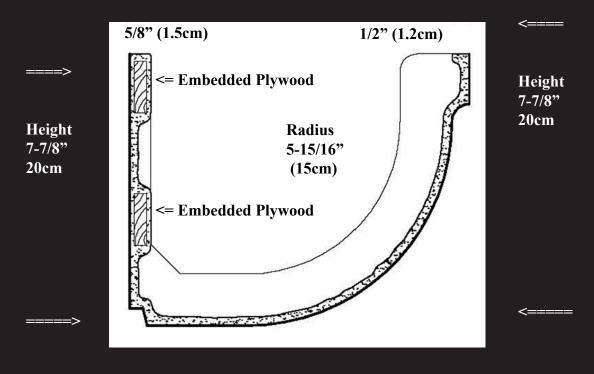

## IPCOV608

Available Straight Lengths Available Curved Corners

== 9-7/8" (25cm) ========

MATERIAL: NeoPlaster-GRGTM Alpha Gypsum, cement, water, reenforced with glass fibers. Lite weight 2-3lbs per square foot. Meets ASTM-E84 Fire rated. Odorless and emission free. Interior use only in dry areas. Made in molds, tape & mud seams.