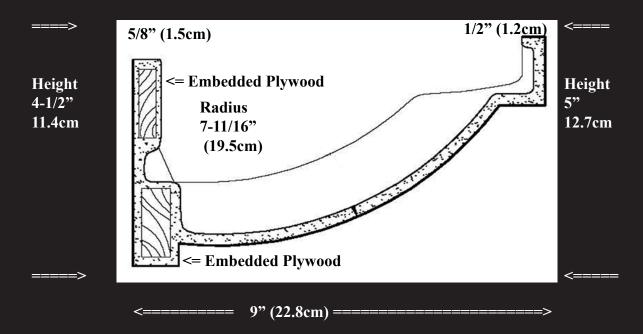

## **IPCOV607**

Available Straight Lengths Available Curved Corners

MATERIAL: NeoPlaster-GRGTM Alpha Gypsum, cement, water, reenforced with glass fibers. Lite weight 2-3lbs per square foot. Meets ASTM-E84 Fire rated. Odorless and emission free. Interior use only in dry areas. Made in molds, tape & mud seams.