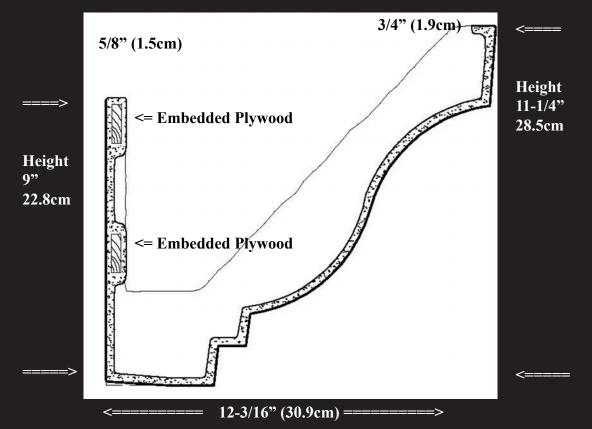

## Available Straight Lengths Available Curved Corners

MATERIAL: NeoPlaster-GRGTM Alpha Gypsum, cement, water, reenforced with glass fibers. Lite weight 2-3lbs per square foot. Meets ASTM-E84 Fire rated. Odorless and emission free. Interior use only in dry areas. Made in molds, tape & mud seams.